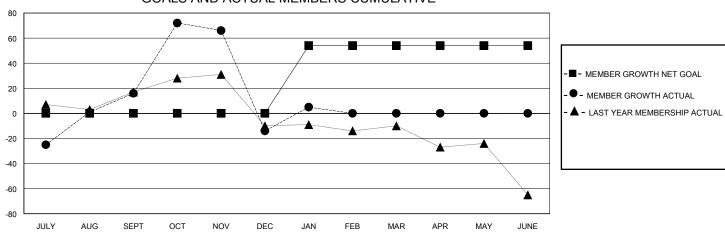

## GOALS AND ACTUAL MEMBERS CUMULATIVE

| DROPPED CLUBS: 5            |     | 25 CLUBS OF 57 ADDED 1 OR MORE<br>NEW MEMBERS | GENDER DISTRIBUTION  MALE 584 (50.87%) |              |     |
|-----------------------------|-----|-----------------------------------------------|----------------------------------------|--------------|-----|
|                             |     |                                               |                                        | ,            |     |
|                             |     |                                               | FEMALE                                 | 560 (48.78%) |     |
| DROPPED MEMBERS             |     |                                               |                                        |              |     |
| DECEASED                    | 9   | CLICK HERE FOR CUMULATIVE                     | TOTAL FAMILY UNIT MEMBERS              |              | 227 |
| CLUB CANCELLED 34 OTHER 165 |     | MEMBERSHIP DATA                               |                                        |              |     |
|                             |     | MEMBERSONI BATTA                              | FAMILY MEMBERS PAYING HALF             |              | 124 |
| TOTAL                       | 208 |                                               | l boco                                 |              |     |