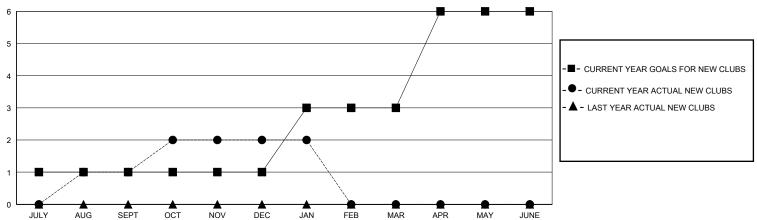

| APR/MAY/JUNE  | 3             | 0           | 0                             | APR/MAY/JUNE  | 0  | 0  | 0                                                  |  |

## GOALS AND ACTUAL NEW CLUBS CUMULATIVE



## GOALS AND ACTUAL MEMBERS CUMULATIVE



| DROPPED CLUBS: 5            |     | 25 CLUBS OF 57 ADDED 1 OR MORE<br>NEW MEMBERS | GENDER DISTRIBUTION  MALE 584 (50.87%) |              |     |
|-----------------------------|-----|-----------------------------------------------|----------------------------------------|--------------|-----|
|                             |     |                                               |                                        | ,            |     |
|                             |     |                                               | FEMALE                                 | 560 (48.78%) |     |
| DROPPED MEMBERS             |     |                                               |                                        |              |     |
| DECEASED